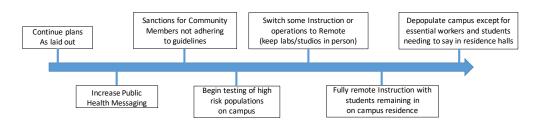

| Low (< 65%)                                                                                              | Emergency<br>Response Team.<br>Student Affairs |
|                                                                            | Social distancing = Y (SA)                                        | High 90-100%                                                              | Moderate (65-89%)                                                     | Low (< 65%)                                                                                              | Emergency<br>Response Team<br>Student Affairs  |

<sup>\* 10 =</sup> approximately 1% of on campus Campus Community (Need to confirm this)

<sup>\*\*</sup>Use Emergency Response Team as way to measure Stake holder compliance